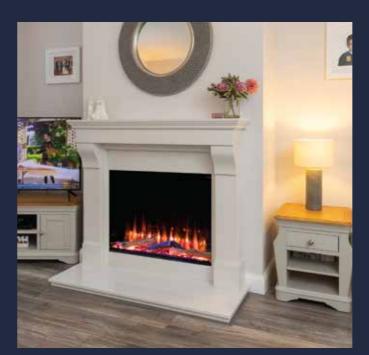

## **Trusted for decades**

Heat Design is a Dublin-based company specialising in domestic heating solutions primarily within the Irish and UK markets. Our comprehensive product range encompasses everything from fireplaces to stoves, gas and electric. We are proud to present our flagship electric brand Iconic, a product line developed in collaboration with our partner factory. Launched in 2019, our brand entered the Irish market in 2020, swiftly expanding its presence to include markets in the UK, Canada, and the US.

Our offerings include two distinct categories: the traditional electric fire effect and the innovative Trance fires, leveraging cutting-edge video technology. In addition to our standard lineup of 12 sizes, we also cater to specific market demands by providing customised sizing options tailored to individual requirements.

## FEATURES

- Realistic flame effect with choice of 4 flame colours
- Glowing ember fuel bed, with 5 brightness settings
- Realistic crackling log fire sound effects
- All fires supplied with ultra-realistic hand painted logs and coal crystals as standard
- Choice of 13 different fuel bed colours
- Choice of 7 downlighter colours
- Each fire comes with built in attachments for easy set up in a feature wall
- LED technology means low running costs
- Remote control operated, with 7 day timer
- App control of fires features from your mobile device
- Thermostat control option
- Heat output range: 750 1500W
- Sizes: 400, 400S, 450, 500, 530, 750, 1000, 1250, 1600 & 2000
- 400, 400S, 450, 500, 530 and 750 come with semi mirrored side panels
- Each Iconic fire can be installed front facing, panoramic or corner (left & right). 400, 400S, 450, 500 and 530 are front facing only