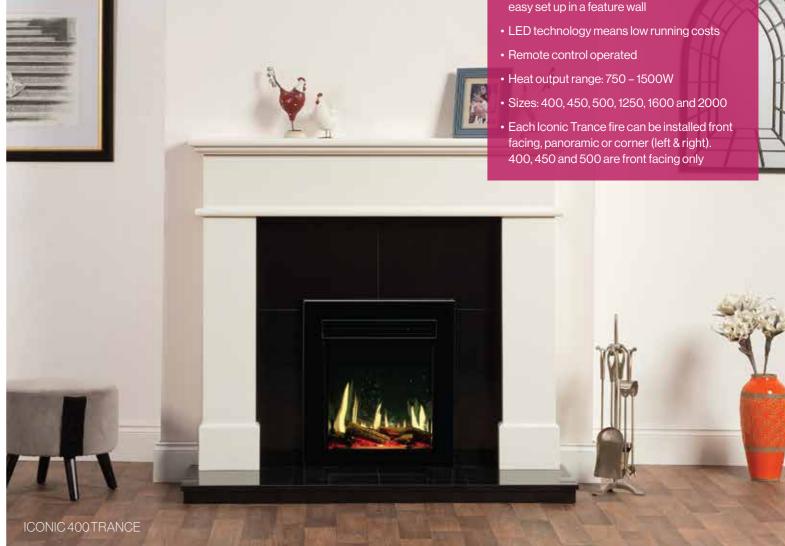

- Advanced lifelike flame technology
- Realistic flame effect with 7 flame colours to choose from

ICONIC

- Realistic crackling log fire sound effects
- Ember fuel bed to enhance the fire
- All fires supplied with ultra-realistic hand painted logs and coal crystals as standard
- Choice of 13 different fuel bed colours
- Choice of 7 downlighter colours
- Each fire comes with built in attachments for easy set up in a feature wall