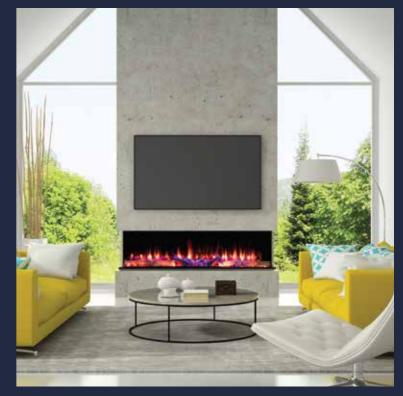

## FEATURES

- Realistic flame effect with choice of 4 flame colours
- Glowing ember fuel bed, with 5 brightness settings
- Realistic crackling log fire sound effects
- All fires supplied with ultra-realistic hand painted logs and coal crystals as standard
- Choice of 13 different fuel bed colours
- Choice of 7 downlighter colours
- Each fire comes with built in attachments for easy set up in a feature wall
- LED technology means low running costs
- Remote control operated, with 7 day timer
- App control of fires features from your mobile device
- Thermostat control option
- Heat output range: 750 1500W
- Sizes: 400, 400S, 450, 500, 530, 750, 1000, 1250, 1600 & 2000
- 400, 400S, 450, 500, 530 and 750 come with semi mirrored side panels
- Each Iconic fire can be installed front facing, panoramic or corner (left & right). 400, 400S, 450, 500 and 530 are front facing only