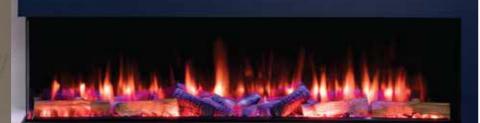

## FEATURES

- Realistic flame effect with choice of 4 flame colours
- Glowing ember fuel bed, with 5 brightness settings
- Realistic crackling log fire sound effects
- All fires supplied with ultra-realistic hand painted logs and coal crystals as standard
- Choice of 13 different fuel bed colours
- Choice of 7 downlighter colours
- Each fire comes with built in attachments for easy set up in a feature wall
- LED technology means low running costs
- Remote control operated, with 7 day timer
- App control of fires features from your mobile device
- Thermostat control option
- Heat output range: 750 1500W
- Sizes: 400, 400S, 450, 500, 530, 750, 1000, 1250, 1600 & 2000
- 400, 400S, 450, 500, 530 and 750 come with semi mirrored side panels
- Each Iconic fire can be installed front facing, panoramic or corner (left & right). 400, 400S, 450, 500 and 530 are front facing only

- Advanced lifelike flame technology
- Realistic flame effect with 7 flame colours to choose from

ICONIC

- Realistic crackling log fire sound effects
- Ember fuel bed to enhance the fire
- All fires supplied with ultra-realistic hand painted logs and coal crystals as standard
- Choice of 13 different fuel bed colours
- Choice of 7 downlighter colours
- Each fire comes with built in attachments for easy set up in a feature wall