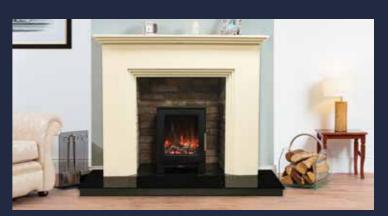

## **Trusted for decades**

Heat Design is a Dublin-based company specialising in domestic heating solutions primarily within the Irish and UK markets. Our comprehensive product range encompasses everything from fireplaces to stoves, gas and electric. We are proud to present our flagship electric brand Iconic, a product line developed in collaboration with our partner factory. Launched in 2019, our brand entered the Irish market in 2020, swiftly expanding its presence to include markets in the UK, Canada, and the US.

Our offerings include two distinct categories: the traditional electric fire effect and the innovative Trance fires, leveraging cutting-edge video technology. In addition to our standard lineup of 12 sizes, we also cater to specific market demands by providing customised sizing options tailored to individual requirements.

## FEATURES

- Realistic flame effect with choice of 4 flame colours
- Glowing ember fuel bed, with 5 brightness settings
- Realistic crackling log fire sound effects
- All fires supplied with ultra-realistic hand painted logs and coal crystals as standard
- Choice of 13 different fuel bed colours
- Choice of 7 downlighter colours
- Each fire comes with built in attachments for easy set up in a feature wall
- LED technology means low running costs
- Remote control operated, with 7 day timer
- App control of fires features from your mobile device
- Thermostat control option
- Heat output range: 750 1500W
- Sizes: 400, 400S, 450, 500, 530, 750, 1000, 1250, 1600 & 2000
- 400, 400S, 450, 500, 530 and 750 come with semi mirrored side panels
- Each Iconic fire can be installed front facing, panoramic or corner (left & right). 400, 400S, 450, 500 and 530 are front facing only