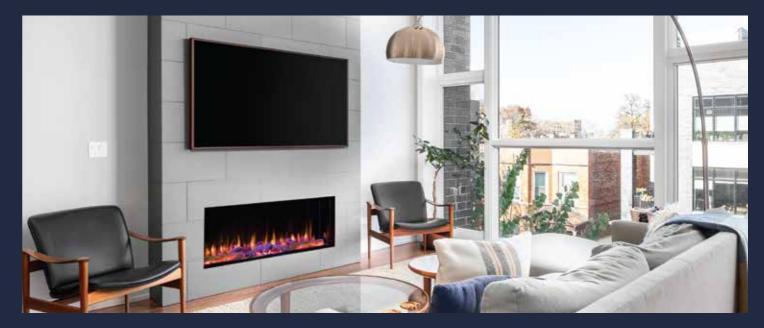

Our offerings include two distinct categories: the traditional electric fire effect and the innovative Trance fires, leveraging cutting-edge video technology. In addition to our standard lineup of 12 sizes, we also cater to specific market demands by providing customised sizing options tailored to individual requirements.

- Advanced lifelike flame technology
- Realistic flame effect with 7 flame colours to choose from

ICONIC

- Realistic crackling log fire sound effects
- Ember fuel bed to enhance the fire
- All fires supplied with ultra-realistic hand painted logs and coal crystals as standard
- Choice of 13 different fuel bed colours
- Choice of 7 downlighter colours
- Each fire comes with built in attachments for easy set up in a feature wall