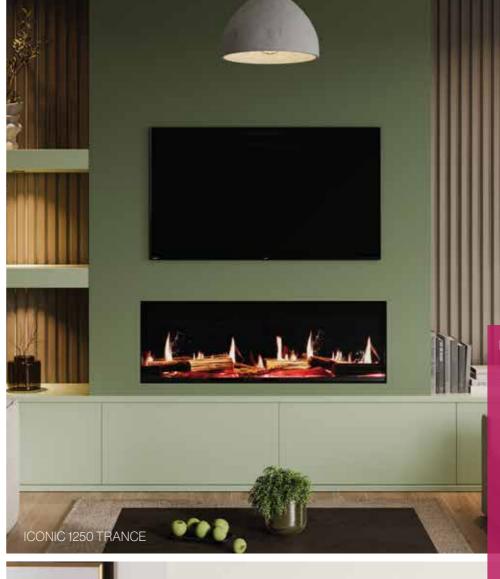

Our offerings include two distinct categories: the traditional electric fire effect and the innovative Trance fires, leveraging cutting-edge video technology. In addition to our standard lineup of 12 sizes, we also cater to specific market demands by providing customised sizing options tailored to individual requirements.