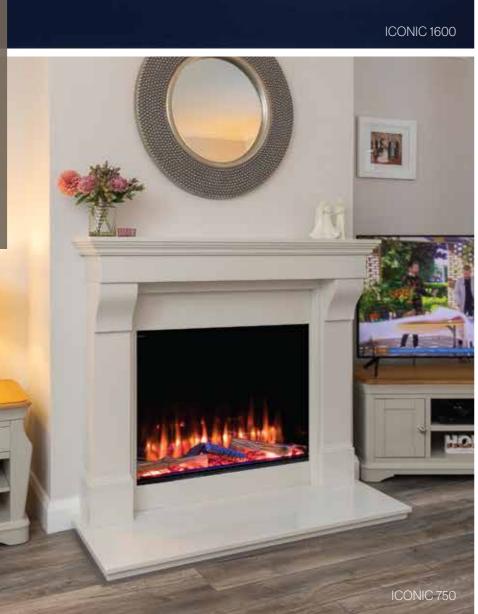

## FEATURES

- Realistic flame effect with choice of 4 flame colours
- Glowing ember fuel bed, with 5 brightness settings
- Realistic crackling log fire sound effects
- All fires supplied with ultra-realistic hand painted logs and coal crystals as standard
- Choice of 13 different fuel bed colours
- Choice of 7 downlighter colours
- Each fire comes with built in attachments for easy set up in a feature wall
- LED technology means low running costs
- Remote control operated, with 7 day timer
- App control of fires features from your mobile device
- Thermostat control option
- Heat output range: 750 1500W
- Sizes: 400, 400S, 450, 500, 530, 750, 1000, 1250, 1600 & 2000
- 400, 400S, 450, 500, 530 and 750 come with semi mirrored side panels
- Each Iconic fire can be installed front facing, panoramic or corner (left & right). 400, 400S, 450, 500 and 530 are front facing only

- Advanced lifelike flame technology
- Realistic flame effect with 7 flame colours to choose from

ICONIC

- Realistic crackling log fire sound effects
- Ember fuel bed to enhance the fire
- All fires supplied with ultra-realistic hand painted logs and coal crystals as standard
- Choice of 13 different fuel bed colours
- Choice of 7 downlighter colours
- Each fire comes with built in attachments for easy set up in a feature wall