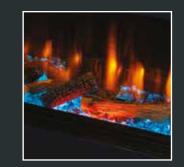

- Realistic flame effect with a choice of four flame colours
- Glowing ember fuel bed, with 5 brightness settings
- Realistic crackling log fire sound effects
- All fires supplied with ultra-realistic hand painted logs and coal crystals as standard
- Choice of 13 different fuel bed colours
- Choice of 7 downlighter colours\*
- Each fire comes with built in attachments for easy set up in a feature wall
- LED technology means low running costs
- All fires are fully CE certified
- Remote control operated, with 7 day timer
- Thermostat control option
- Heat output range: 750 1500W
- Sizes: 400, 450, 530, 750, 1000, 1250, 1600 & 2000
- 400, 450, 530 and 750 come with semi mirrored side panels
- Each Iconic fire can be installed front facing, panoramic or corner (left and right). Vitae 400 and 530 Iconic, and Iconic 450 Lombard are front facing only.

#### Satisfying the desires of the ever-evolving customer is at the center of our ethos.

Iconic electric fires bring beauty, comfort and smart technology together to create appliances that stand out from the crowd, creating a truly focal point in your room, adding a heart to your home. Make this fire your own by adjusting the unique features to suit your individual style. Choose your flame effect, adjust the brightness of the glowing ember fuel bed or listen to the realistic crackling log fire sound effects.

All fires are supplied with ultra-realistic hand painted logs and coal crystals. You decide what combination best suits your mood. With this level of versatility combined with LED technology, you can make your Iconic fire truly bespoke.