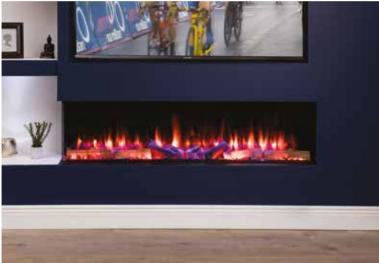

# Touch of a button.

Simplicity and ease of use are paramount when it comes to controlling your Iconic fire.

All Iconic electric fires come with a sleek remote control handset allowing you to:

- Turn your fire on and off
- Adjust the heat setting
- Adjust the flame setting and fuel bed brightness
- Choose from the fuel bed and downlighter colour options
- Turn the crackling fire sound effects on / off or simply adjust the volume

To enhance the experience, you can choose the precise time and day you want the fire to operate by using the 7 day programmer function. The thermostat control function allows you to set the room temperature and let the fire take care of the rest.

Each fire also comes with a concealed yet easy to access button panel to change the settings manually.