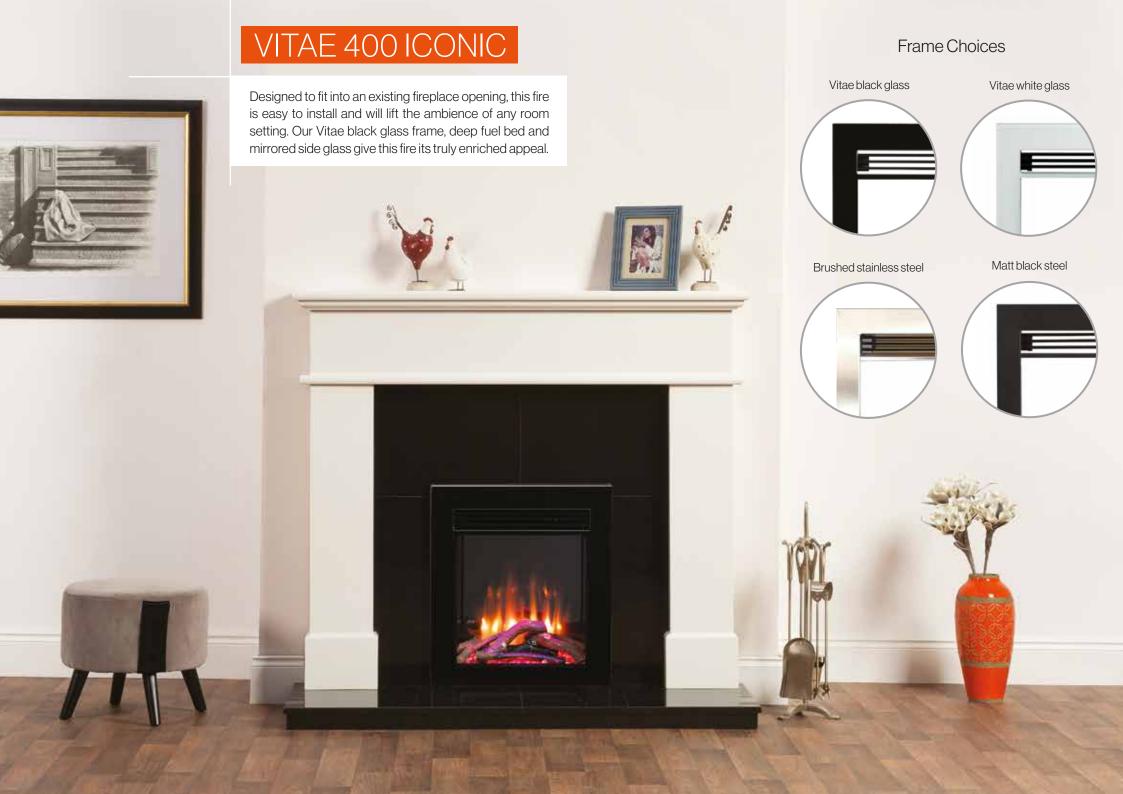

- Realistic flame effect with a choice of four flame colours
- Glowing ember fuel bed, with 5 brightness settings
- Realistic crackling log fire sound effects
- All fires supplied with ultra-realistic hand painted logs and coal crystals as standard
- Choice of 13 different fuel bed colours
- Choice of 7 downlighter colours\*
- Each fire comes with built in attachments for easy set up in a feature wall
- LED technology means low running costs
- All fires are fully CE certified
- Remote control operated, with 7 day timer
- Thermostat control option
- Heat output range: 750 1500W
- Sizes: 400, 450, 530, 750, 1000, 1250, 1600 & 2000
- 400, 450, 530 and 750 come with semi mirrored side panels
- Each Iconic fire can be installed front facing, panoramic or corner (left and right). Vitae 400 and 530 Iconic, and Iconic 450 Lombard are front facing only.