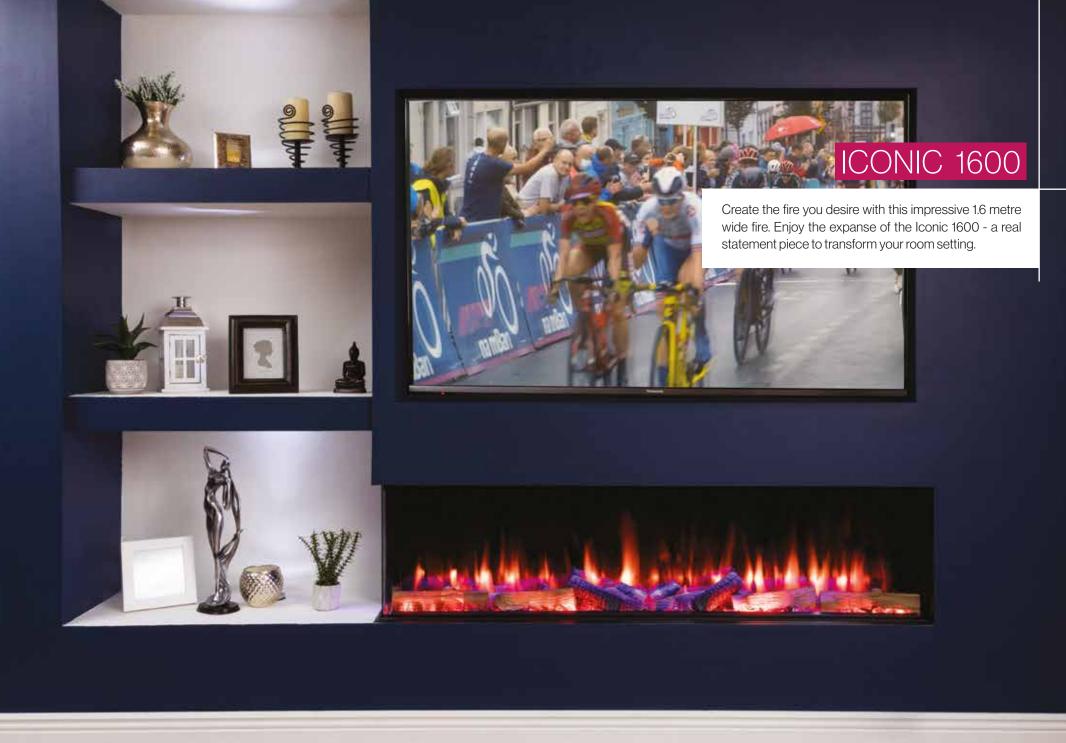

ouch of a button.

Simplicity and ease of use are paramount when it comes to controlling your Iconic fire.

All Iconic electric fires come with a sleek remote control handset allowing you to:

- Turn your fire on and off
- Adjust the heat setting
- Adjust the flame setting and fuel bed brightness
- Choose from the fuel bed and downlighter colour options
- Turn the crackling fire sound effects on / off or simply adjust the volume

To enhance the experience, you can choose the precise time and day you want the fire to operate by using the 7 day programmer function. The thermostat control function allows you to set the room temperature and let the fire take care of the rest.

Each fire also comes with a concealed yet easy to access button panel to change the settings manually.























### Accessories.

Frames, trims and back panels - accessorise your iconic electric fire.

Complete the look and choose a frame that best suits your interiors style. There are a number of decorative frame options that can be paired with the Iconic range to add that finishing touch.

















Powder Coated Black Flat Trim



## Dimensions.



| Model | А    | В    | С   | D   | Е   | F   | G  | Н   |
|-------|------|------|-----|-----|-----|-----|----|-----|
| 400   | 400  | 532  | 410 | 613 | /   | 315 | /  | 51  |
| 450   | 410  | 430  | 285 | 580 | /   | 268 | /  | 180 |
| 530   | 520  | 632  | 285 | 460 | /   | 315 | /  | 51  |
| 750   | 750  | 782  | 595 | 804 | 187 | 301 | 14 | 99  |
| 1000  | 1000 | 1032 | 402 | 611 | 187 | 301 | 14 | 99  |
| 1250  | 1250 | 1282 | 402 |