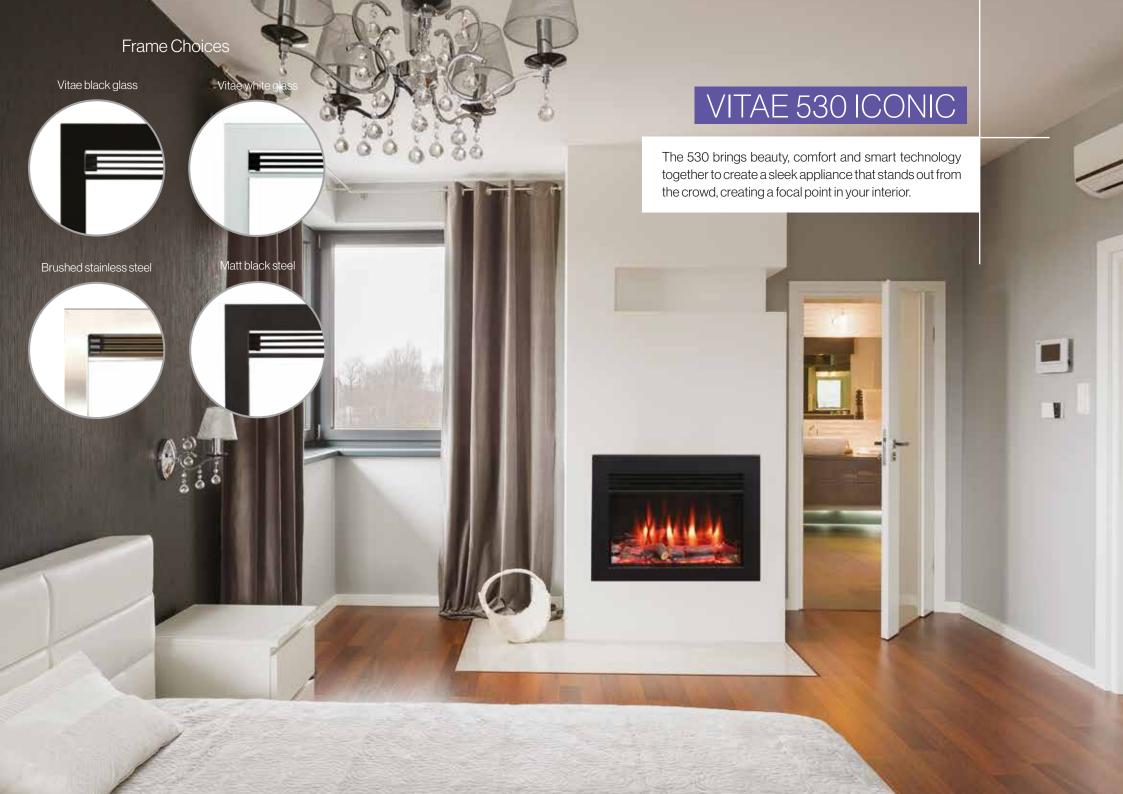

- Realistic flame effect with a choice of four flame colours
- Glowing ember fuel bed, with 5 brightness settings
- Realistic crackling log fire sound effects
- All fires supplied with ultra-realistic hand painted logs and coal crystals as standard
- Choice of 13 different fuel bed colours
- Choice of 7 downlighter colours\*
- Each fire comes with built in attachments for easy set up in a feature wall
- LED technology means low running costs
- All fires are fully CE certified
- Remote control operated, with 7 day timer
- Thermostat control option
- Heat output range: 750 1500W
- Sizes: 400, 450, 530, 750, 1000, 1250, 1600 & 2000
- 400, 450, 530 and 750 come with semi mirrored side panels
- Each Iconic fire can be installed front facing, panoramic or corner (left and right). Vitae 400 and 530 Iconic, and Iconic 450 Lombard are front facing only.

### Accessories.

Frames, trims and back panels - accessorise your iconic electric fire.

Complete the look and choose a frame that best suits your interiors style. There are a number of decorative frame options that can be paired with the Iconic range to add that finishing touch.