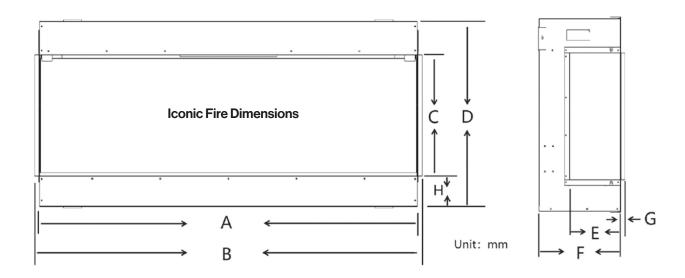

## Dimensions.

| Model | А    | В    | С   | D   | Е   | F   | G  | Н   |
|-------|------|------|-----|-----|-----|-----|----|-----|
| 400   | 400  | 532  | 410 | 613 | /   | 315 | /  | 51  |
| 450   | 410  | 430  | 285 | 580 | /   | 268 | /  | 180 |
| 530   | 520  | 632  | 285 | 460 | /   | 315 | /  | 51  |
| 750   | 750  | 782  | 595 | 804 | 187 | 301 | 14 | 99  |
| 1000  | 1000 | 1032 | 402 | 611 | 187 | 301 | 14 | 99  |
| 1250  | 1250 | 1282 | 402 | 611 | 187 | 301 | 14 | 99  |
| 1600  | 1600 | 1632 | 402 | 611 | 187 | 301 | 14 | 99  |
| 2000  | 2000 | 2032 | 402 | 611 | 187 | 301 | 14 | 99  |