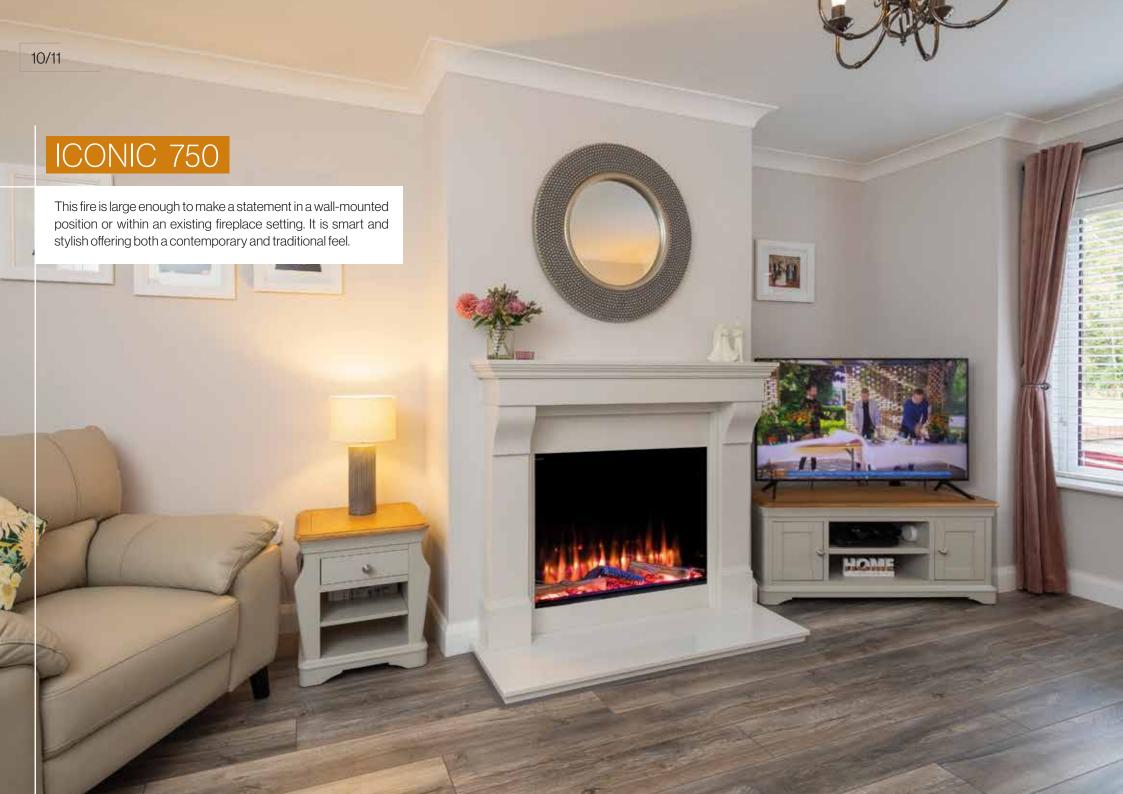

#### Satisfying the desires of the ever-evolving customer is at the center of our ethos.

Iconic electric fires bring beauty, comfort and smart technology together to create appliances that stand out from the crowd, creating a truly focal point in your room, adding a heart to your home. Make this fire your own by adjusting the unique features to suit your individual style. Choose your flame effect, adjust the brightness of the glowing ember fuel bed or listen to the realistic crackling log fire sound effects.