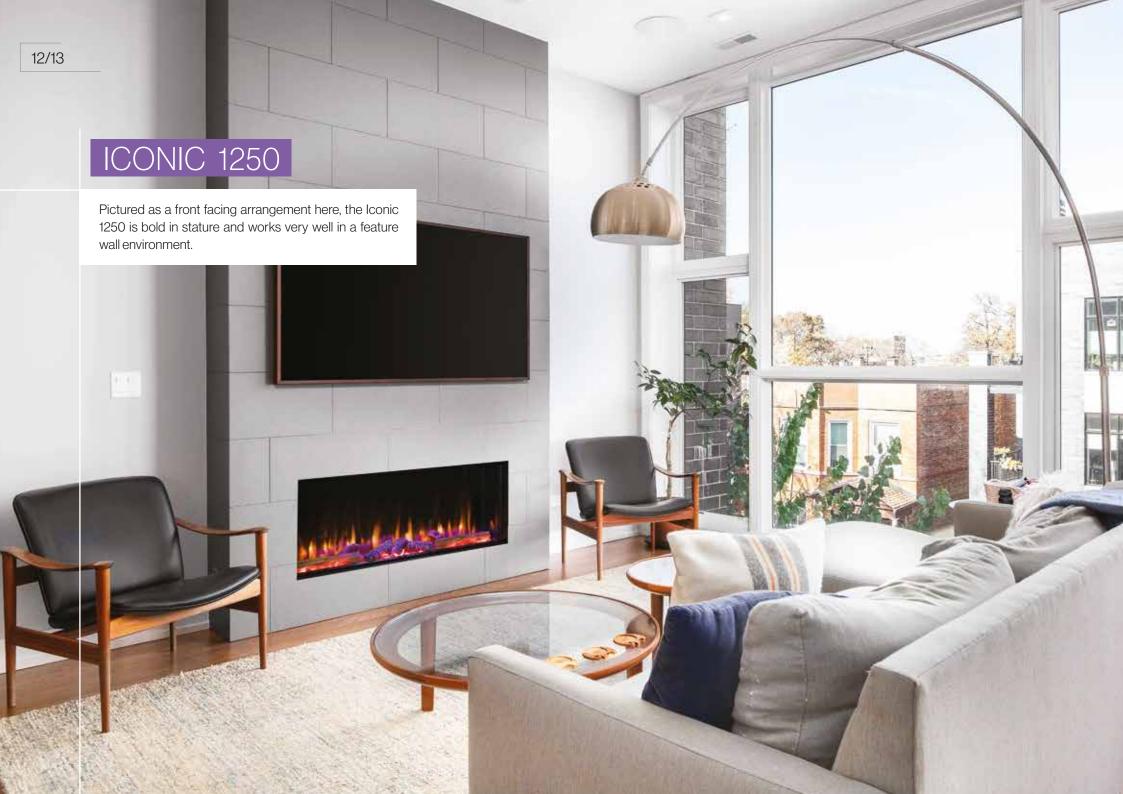

#### Satisfying the desires of the ever-evolving customer is at the center of our ethos.

Iconic electric fires bring beauty, comfort and smart technology together to create appliances that stand out from the crowd, creating a truly focal point in your room, adding a heart to your home. Make this fire your own by adjusting the unique features to suit your individual style. Choose your flame effect, adjust the brightness of the glowing ember fuel bed or listen to the realistic crackling log fire sound effects.