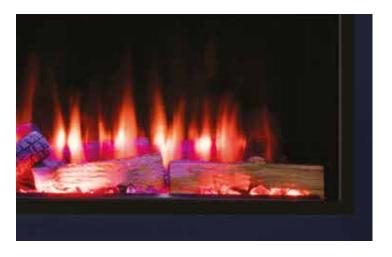

- Realistic flame effect with a choice of four flame colours
- Glowing ember fuel bed, with 5 brightness settings
- Realistic crackling log fire sound effects
- All fires supplied with ultra-realistic hand painted logs and coal crystals as standard
- Choice of 13 different fuel bed colours
- Choice of 7 downlighter colours\*
- Each fire comes with built in attachments for easy set up in a feature wall
- LED technology means low running costs
- All fires are fully CE certified
- Remote control operated, with 7 day timer
- Thermostat control option
- Heat output range: 750 1500W
- Sizes: 400, 450, 530, 750, 1000, 1250, 1600 & 2000
- 400, 450, 530 and 750 come with semi mirrored side panels
- Each Iconic fire can be installed front facing, panoramic or corner (left and right). Vitae 400 and 530 Iconic, and Iconic 450 Lombard are front facing only.

All fires are supplied with ultra-realistic hand painted logs and coal crystals. You decide what combination best suits your mood. With this level of versatility combined with LED technology, you can make your Iconic fire truly bespoke.