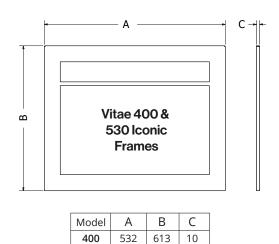

### Accessories.

Frames, trims and back panels - accessorise your iconic electric fire.

Complete the look and choose a frame that best suits your interiors style. There are a number of decorative frame options that can be paired with the Iconic range to add that finishing touch.