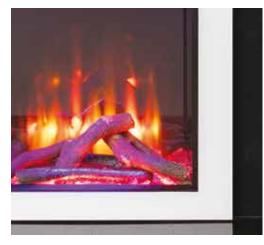

- Realistic flame effect with a choice of four flame colours
- Glowing ember fuel bed, with 5 brightness settings
- Realistic crackling log fire sound effects
- All fires supplied with ultra-realistic hand painted logs and coal crystals as standard
- Choice of 13 different fuel bed colours
- Choice of 7 downlighter colours\*
- Each fire comes with built in attachments for easy set up in a feature wall
- LED technology means low running costs
- All fires are fully CE certified
- Remote control operated, with 7 day timer
- Thermostat control option
- Heat output range: 750 1500W
- Sizes: 400, 450, 530, 750, 1000, 1250, 1600 & 2000
- 400, 450, 530 and 750 come with semi mirrored side panels
- Each Iconic fire can be installed front facing, panoramic or corner (left and right). Vitae 400 and 530 Iconic, and Iconic 450 Lombard are front facing only.

#### Satisfying the desires of the ever-evolving customer is at the center of our ethos.

Iconic electric fires bring beauty, comfort and smart technology together to create appliances that stand out from the crowd, creating a truly focal point in your room, adding a heart to your home. Make this fire your own by adjusting the unique features to suit your individual style. Choose your flame effect, adjust the brightness of the glowing ember fuel bed or listen to the realistic crackling log fire sound effects.

All fires are supplied with ultra-realistic hand painted logs and coal crystals. You decide what combination best suits your mood. With this level of versatility combined with LED technology, you can make your Iconic fire truly bespoke.