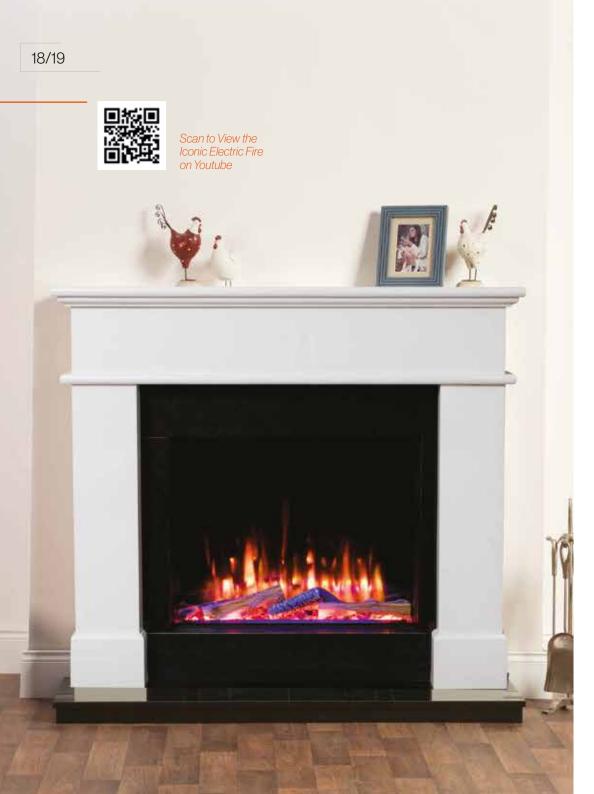

# Stand out from the crowd.

#### Satisfying the desires of the ever-evolving customer is at the center of our ethos.

Iconic electric fires bring beauty, comfort and smart technology together to create appliances that stand out from the crowd, creating a truly focal point in your room, adding a heart to your home. Make this fire your own by adjusting the unique features to suit your individual style. Choose your flame effect, adjust the brightness of the glowing ember fuel bed or listen to the realistic crackling log fire sound effects.

All fires are supplied with ultra-realistic hand painted logs and coal crystals. You decide what combination best suits your mood. With this level of versatility combined with LED technology, you can make your Iconic fire truly bespoke.