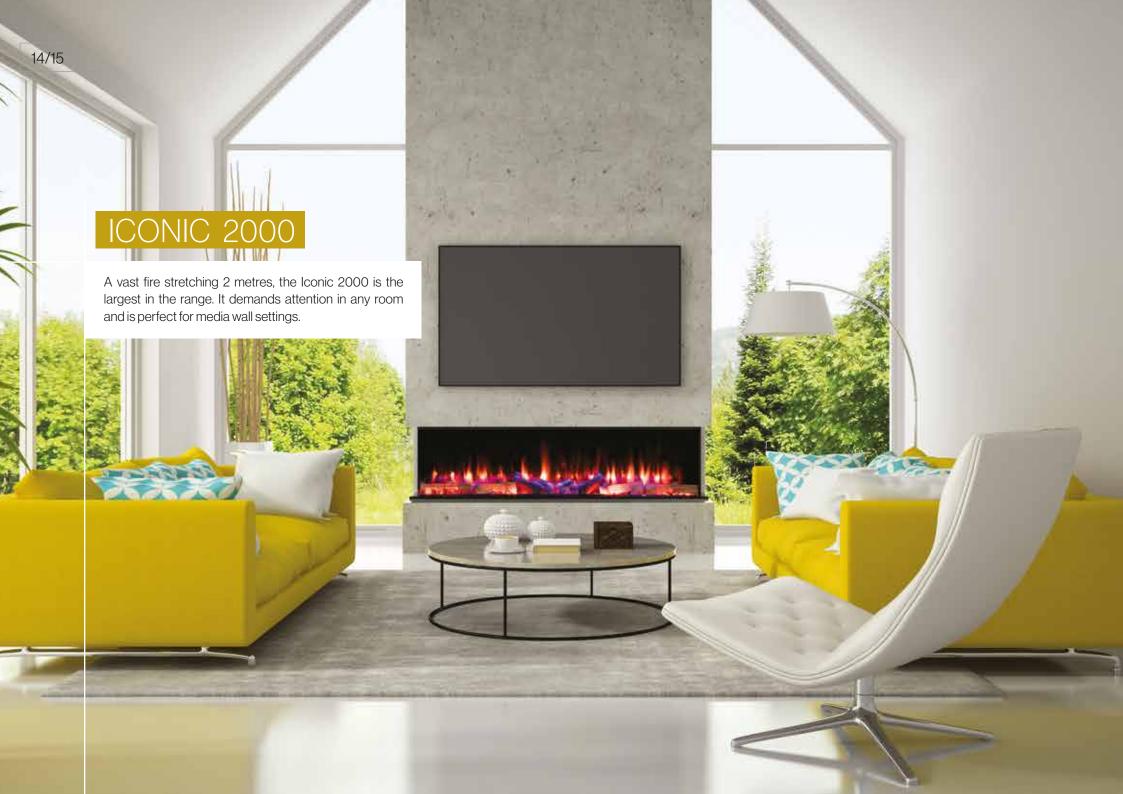

ch of a button.

Simplicity and ease of use are paramount when it comes to controlling your Iconic fire.

All Iconic electric fires come with a sleek remote control handset allowing you to:

- Turn your fire on and off
- Adjust the heat setting
- Adjust the flame setting and fuel bed brightness
- Choose from the fuel bed and downlighter colour options
- Turn the crackling fire sound effects on / off or simply adjust the volume

To enhance the experience, you can choose the precise time and day you want the fire to operate by using the 7 day programmer function. The thermostat control function allows you to set the room temperature and let the fire take care of the rest.

Each fire also comes with a concealed yet easy to access button panel to change the settings manually.























### Accessories.

Frames, trims and back panels - accessorise your iconic electric fire.

Complete the look and choose a frame that best suits your interiors style. There are a number of decorative frame options that can be paired with the Iconic range to add that finishing touch.

















Powder Coated Black Flat Trim



## Dimensions.



| Model | А    | В    | С   | D   | Е   | F   | G  | Н   |
|-------|------|------|-----|-----|-----|-----|----|-----|
| 400   | 400  | 532  | 410 | 613 | /   | 315 | /  | 51  |
| 450   | 410  | 430  | 285 | 580 | /   | 268 | /  | 180 |
| 530   | 520  | 632  | 285 | 460 | /   | 315 | /  | 51  |
| 750   | 750  | 782  | 595 | 804 | 187 | 301 | 14 | 99  |
| 1000  | 1000 | 1032 | 402 | 611 | 187 | 301 | 14 | 99  |
| 1250  | 1250 | 1282 | 402 | 6