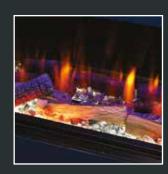

- Realistic flame effect with a choice of four flame colours
- Glowing ember fuel bed, with 5 brightness settings
- Realistic crackling log fire sound effects
- All fires supplied with ultra-realistic hand painted logs and coal crystals as standard
- Choice of 13 different fuel bed colours
- Choice of 7 downlighter colours\*
- Each fire comes with built in attachments for easy set up in a feature wall
- LED technology means low running costs
- All fires are fully CE certified
- Remote control operated, with 7 day timer
- Thermostat control option
- Heat output range: 750 1500W
- Sizes: 400, 450, 530, 750, 1000, 1250, 1600 & 2000
- 400, 450, 530 and 750 come with semi mirrored side panels
- Each Iconic fire can be installed front facing, panoramic or corner (left and right). Vitae 400 and 530 Iconic, and Iconic 450 Lombard are front facing only.

#### Satisfying the desires of the ever-evolving customer is at the center of our ethos.

Iconic electric fires bring beauty, comfort and smart technology together to create appliances that stand out from the crowd, creating a truly focal point in your room, adding a heart to your home. Make this fire your own by adjusting the unique features to suit your individual style. Choose your flame effect, adjust the brightness of the glowing ember fuel bed or listen to the realistic crackling log fire sound effects.

All fires are supplied with ultra-realistic hand painted logs and coal crystals. You decide what combination best suits your mood. With this level of versatility combined with LED technology, you can make your Iconic fire truly bespoke.