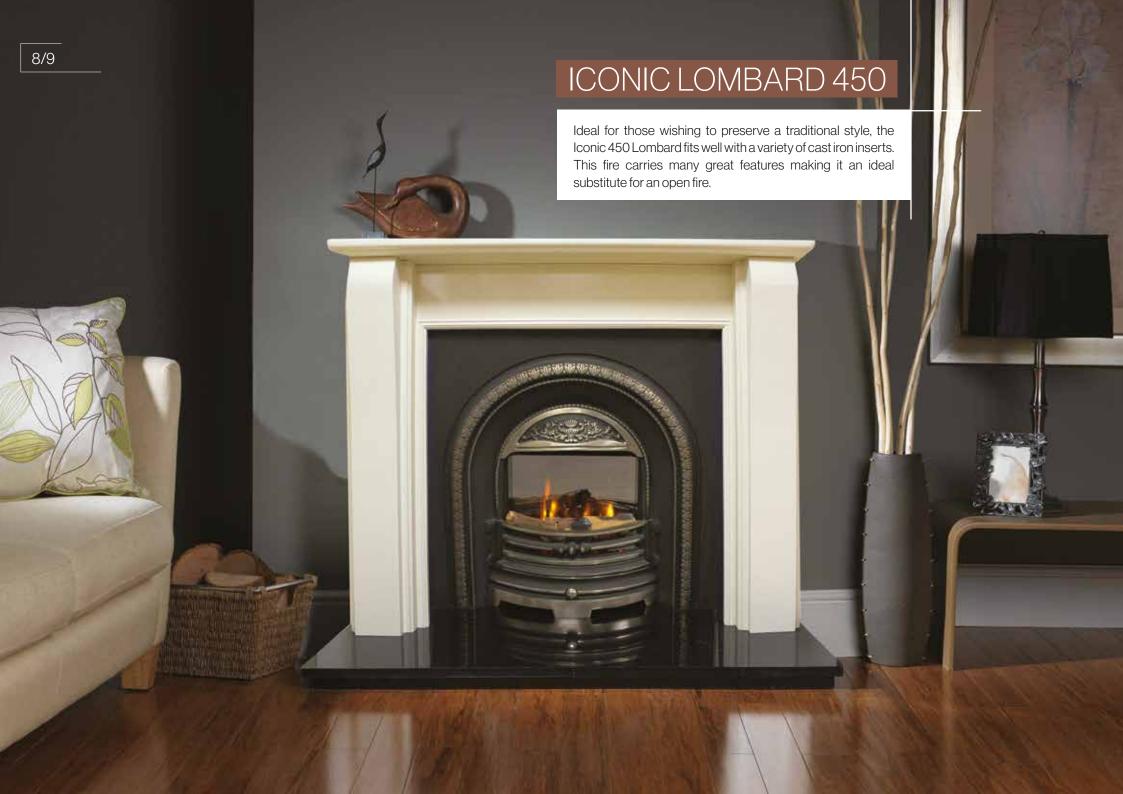

- Realistic flame effect with a choice of four flame colours
- Glowing ember fuel bed, with 5 brightness settings
- Realistic crackling log fire sound effects
- All fires supplied with ultra-realistic hand painted logs and coal crystals as standard
- Choice of 13 different fuel bed colours
- Choice of 7 downlighter colours\*
- Each fire comes with built in attachments for easy set up in a feature wall
- LED technology means low running costs
- All fires are fully CE certified
- Remote control operated, with 7 day timer
- Thermostat control option
- Heat output range: 750 1500W
- Sizes: 400, 450, 530, 750, 1000, 1250, 1600 & 2000
- 400, 450, 530 and 750 come with semi mirrored side panels
- Each Iconic fire can be installed front facing, panoramic or corner (left and right). Vitae 400 and 530 Iconic, and Iconic 450 Lombard are front facing only.