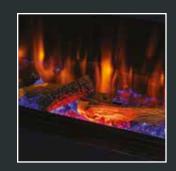

- Realistic flame effect with a choice of four flame colours
- Glowing ember fuel bed, with 5 brightness settings
- Realistic crackling log fire sound effects
- All fires supplied with ultra-realistic hand painted logs and coal crystals as standard
- Choice of 13 different fuel bed colours
- Choice of 7 downlighter colours\*
- Each fire comes with built in attachments for easy set up in a feature wall
- LED technology means low running costs
- All fires are fully CE certified
- Remote control operated, with 7 day timer
- Thermostat control option
- Heat output range: 750 1500W
- Sizes: 400, 450, 530, 750, 1000, 1250, 1600 & 2000
- 400, 450, 530 and 750 come with semi mirrored side panels
- Each Iconic fire can be installed front facing, panoramic or corner (left and right). Vitae 400 and 530 Iconic, and Iconic 450 Lombard are front facing only.

#### Satisfying the desires of the ever-evolving customer is at the center of our ethos.

Iconic electric fires bring beauty, comfort and smart technology together to create appliances that stand out from the crowd, creating a truly focal point in your room, adding a heart to your home. Make this fire your own by adjusting the unique features to suit your individual style. Choose your flame effect, adjust the brightness of the glowing ember fuel bed or listen to the realistic crackling log fire sound effects.

All fires are supplied with ultra-realistic hand painted logs and coal crystals. You decide what combination best suits your mood. With this level of versatility combined with LED technology, you can make your Iconic fire truly bespoke.