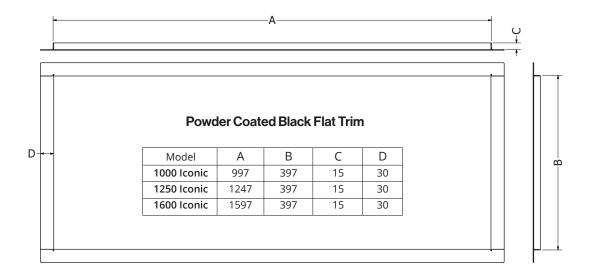

### Accessories.

Frames, trims and back panels - accessorise your iconic electric fire.

Complete the look and choose a frame that best suits your interiors style. There are a number of decorative frame options that can be paired with the Iconic range to add that finishing touch.

Powder Coated Black Flat Trim