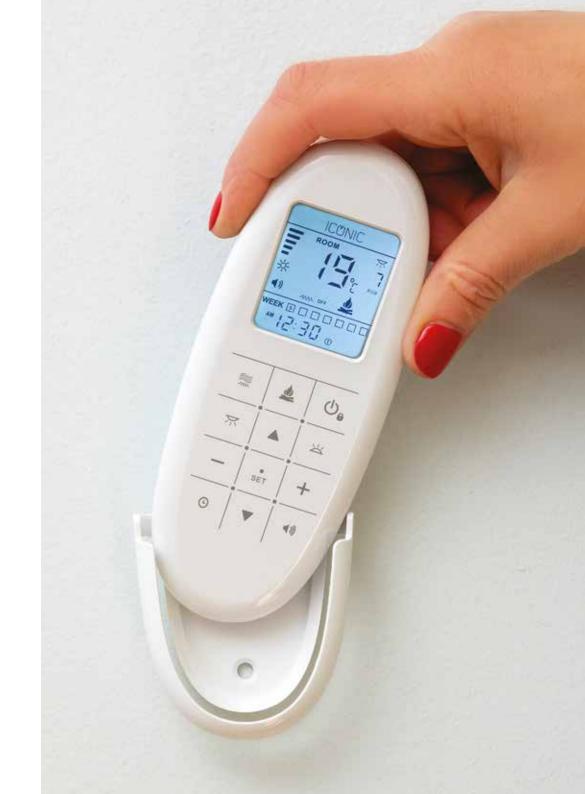

# Touch of a button.

Simplicity and ease of use are paramount when it comes to controlling your Iconic fire.

All Iconic electric fires come with a sleek remote control handset allowing you to:

- Turn your fire on and off
- Adjust the heat setting
- Adjust the flame setting and fuel bed brightness
- Choose from the fuel bed and downlighter colour options
- Turn the crackling fire sound effects on / off or simply adjust the volume

To enhance the experience, you can choose the precise time and day you want the fire to operate by using the 7 day programmer function. The thermostat control function allows you to set the room temperature and let the fire take care of the rest.

Each fire also comes with a concealed yet easy to access button panel to change the settings manually.