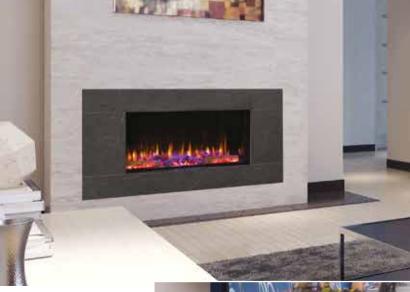

# All about choice.

#### Designed to satisfy the most discerning homeowner.

Create your own exciting blueprint with the Iconic electric fire.

Designing your space with an Iconic fire couldn't be easier.

Choose from a range of sizes and aspects to fit your room setting.

- Realistic flame effect with a choice of four flame colours
- Glowing ember fuel bed, with 5 brightness settings
- Realistic crackling log fire sound effects
- All fires supplied with ultra-realistic hand painted logs and coal crystals as standard
- Choice of 13 different fuel bed colours
- Choice of 7 downlighter colours\*
- Each fire comes with built in attachments for easy set up in a feature wall
- LED technology means low running costs
- All fires are fully CE certified
- Remote control operated, with 7 day timer
- Thermostat control option
- Heat output range: 750 1500W
- Sizes: 400, 450, 530, 750, 1000, 1250, 1600 & 2000
- 400, 450, 530 and 750 come with semi mirrored side panels
- Each Iconic fire can be installed front facing, panoramic or corner (left and right). Vitae 400 and 530 Iconic, and Iconic 450 Lombard are front facing only.