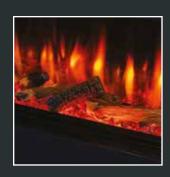

- Realistic flame effect with a choice of four flame colours
- Glowing ember fuel bed, with 5 brightness settings
- Realistic crackling log fire sound effects
- All fires supplied with ultra-realistic hand painted logs and coal crystals as standard
- Choice of 13 different fuel bed colours
- Choice of 7 downlighter colours\*
- Each fire comes with built in attachments for easy set up in a feature wall
- LED technology means low running costs
- All fires are fully CE certified
- Remote control operated, with 7 day timer
- Thermostat control option
- Heat output range: 750 1500W
- Sizes: 400, 450, 530, 750, 1000, 1250, 1600 & 2000
- 400, 450, 530 and 750 come with semi mirrored side panels
- Each Iconic fire can be installed front facing, panoramic or corner (left and right). Vitae 400 and 530 Iconic, and Iconic 450 Lombard are front facing only.

#### Satisfying the desires of the ever-evolving customer is at the center of our ethos.

Iconic electric fires bring beauty, comfort and smart technology together to create appliances that stand out from the crowd, creating a truly focal point in your room, adding a heart to your home. Make this fire your own by adjusting the unique features to suit your individual style. Choose your flame effect, adjust the brightness of the glowing ember fuel bed or listen to the realistic crackling log fire sound effects.

All fires are supplied with ultra-realistic hand painted logs and coal crystals. You decide what combination best suits your mood. With this level of versatility combined with LED technology, you can make your Iconic fire truly bespoke.