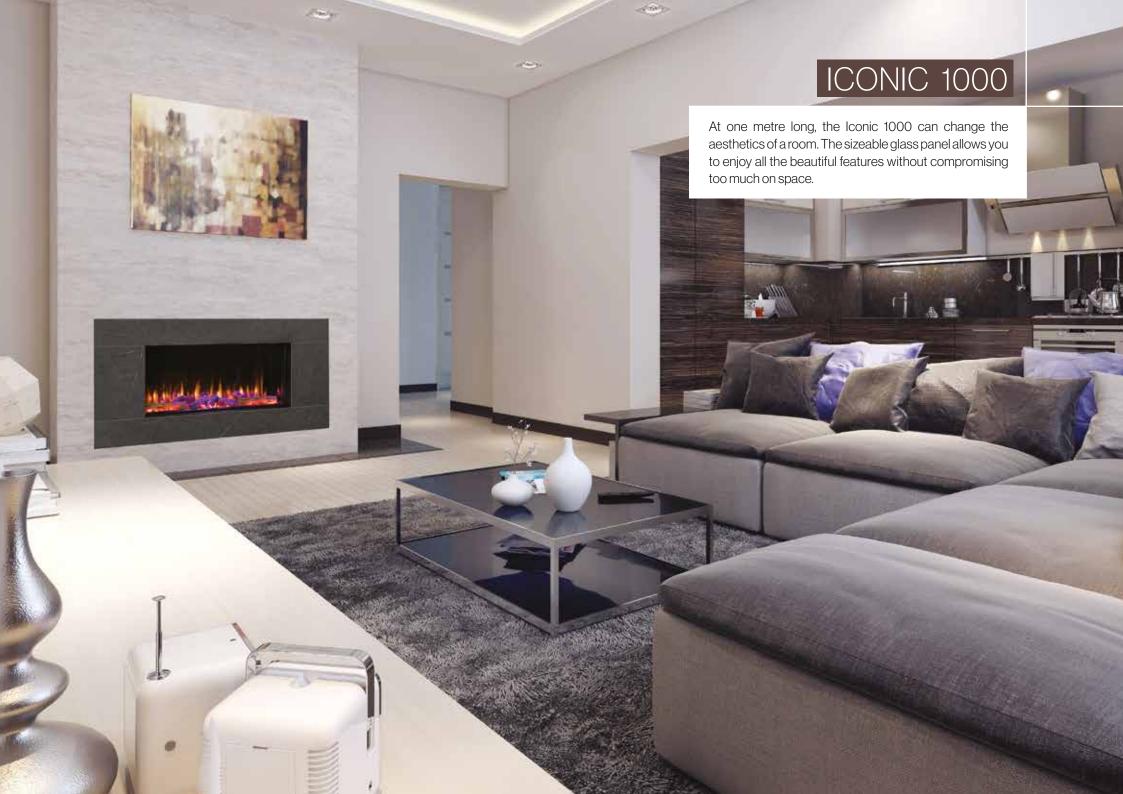

#### Satisfying the desires of the ever-evolving customer is at the center of our ethos.

Iconic electric fires bring beauty, comfort and smart technology together to create appliances that stand out from the crowd, creating a truly focal point in your room, adding a heart to your home. Make this fire your own by adjusting the unique features to suit your individual style. Choose your flame effect, adjust the brightness of the glowing ember fuel bed or listen to the realistic crackling log fire sound effects.