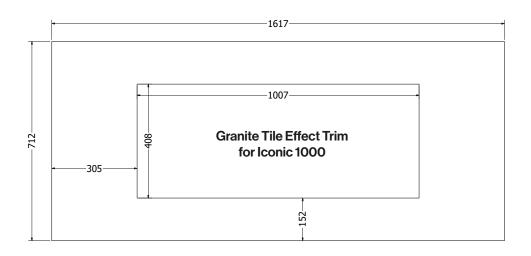

### Accessories.

Frames, trims and back panels - accessorise your iconic electric fire.

Complete the look and choose a frame that best suits your interiors style. There are a number of decorative frame options that can be paired with the Iconic range to add that finishing touch.

## Dimensions.

| Model | А    | В    | С   | D   | Е   | F   | G  | Н   |
|-------|------|------|-----|-----|-----|-----|----|-----|
| 400   | 400  | 532  | 410 | 613 | /   | 315 | /  | 51  |
| 450   | 410  | 430  | 285 | 580 | /   | 268 | /  | 180 |
| 530   | 520  | 632  | 285 | 460 | /   | 315 | /  | 51  |
| 750   | 750  | 782  | 595 | 804 | 187 | 301 | 14 | 99  |
| 1000  | 1000 | 1032 | 402 | 611 | 187 | 301 | 14 | 99  |
| 1250  | 1250 | 1282 | 402 | 611 | 187 | 301 | 14 | 99  |
| 1600  | 1600 | 1632 | 402 | 611 | 187 | 301 | 14 | 99  |
| 2000  | 2000 | 2032 | 402 | 611 | 187 | 301 | 14 | 99  |