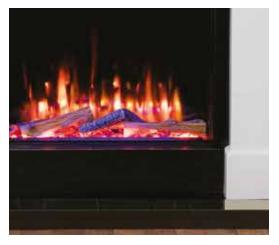

- Realistic flame effect with a choice of four flame colours
- Glowing ember fuel bed, with 5 brightness settings
- Realistic crackling log fire sound effects
- All fires supplied with ultra-realistic hand painted logs and coal crystals as standard
- Choice of 13 different fuel bed colours
- Choice of 7 downlighter colours\*
- Each fire comes with built in attachments for easy set up in a feature wall
- LED technology means low running costs
- All fires are fully CE certified
- Remote control operated, with 7 day timer
- Thermostat control option
- Heat output range: 750 1500W
- Sizes: 400, 450, 530, 750, 1000, 1250, 1600 & 2000
- 400, 450, 530 and 750 come with semi mirrored side panels
- Each Iconic fire can be installed front facing, panoramic or corner (left and right). Vitae 400 and 530 Iconic, and Iconic 450 Lombard are front facing only.

#### Satisfying the desires of the ever-evolving customer is at the center of our ethos.

Iconic electric fires bring beauty, comfort and smart technology together to create appliances that stand out from the crowd, creating a truly focal point in your room, adding a heart to your home. Make this fire your own by adjusting the unique features to suit your individual style. Choose your flame effect, adjust the brightness of the glowing ember fuel bed or listen to the realistic crackling log fire sound effects.

All fires are supplied with ultra-realistic hand painted logs and coal crystals. You decide what combination best suits your mood. With this level of versatility combined with LED technology, you can make your Iconic fire truly bespoke.