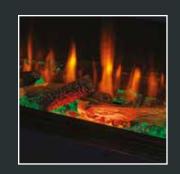

- Realistic flame effect with a choice of four flame colours
- Glowing ember fuel bed, with 5 brightness settings
- Realistic crackling log fire sound effects
- All fires supplied with ultra-realistic hand painted logs and coal crystals as standard
- Choice of 13 different fuel bed colours
- Choice of 7 downlighter colours\*
- Each fire comes with built in attachments for easy set up in a feature wall
- LED technology means low running costs
- All fires are fully CE certified
- Remote control operated, with 7 day timer
- Thermostat control option
- Heat output range: 750 1500W
- Sizes: 400, 450, 530, 750, 1000, 1250, 1600 & 2000
- 400, 450, 530 and 750 come with semi mirrored side panels
- Each Iconic fire can be installed front facing, panoramic or corner (left and right). Vitae 400 and 530 Iconic, and Iconic 450 Lombard are front facing only.

#### Satisfying the desires of the ever-evolving customer is at the center of our ethos.

Iconic electric fires bring beauty, comfort and smart technology together to create appliances that stand out from the crowd, creating a truly focal point in your room, adding a heart to your home. Make this fire your own by adjusting the unique features to suit your individual style. Choose your flame effect, adjust the brightness of the glowing ember fuel bed or listen to the realistic crackling log fire sound effects.

All fires are supplied with ultra-realistic hand painted logs and coal crystals. You decide what combination best suits your mood. With this level of versatility combined with LED technology, you can make your Iconic fire truly bespoke.