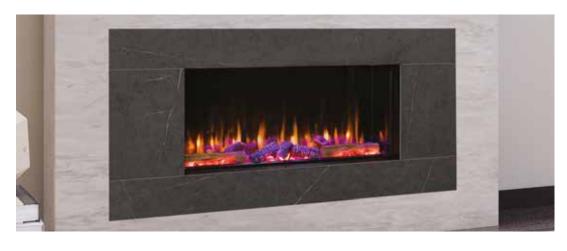

- Realistic flame effect with a choice of four flame colours
- Glowing ember fuel bed, with 5 brightness settings
- Realistic crackling log fire sound effects
- All fires supplied with ultra-realistic hand painted logs and coal crystals as standard
- Choice of 13 different fuel bed colours
- Choice of 7 downlighter colours\*
- Each fire comes with built in attachments for easy set up in a feature wall
- LED technology means low running costs
- All fires are fully CE certified
- Remote control operated, with 7 day timer
- Thermostat control option
- Heat output range: 750 1500W
- Sizes: 400, 450, 530, 750, 1000, 1250, 1600 & 2000
- 400, 450, 530 and 750 come with semi mirrored side panels
- Each Iconic fire can be installed front facing, panoramic or corner (left and right). Vitae 400 and 530 Iconic, and Iconic 450 Lombard are front facing only.

#### Satisfying the desires of the ever-evolving customer is at the center of our ethos.

Iconic electric fires bring beauty, comfort and smart technology together to create appliances that stand out from the crowd, creating a truly focal point in your room, adding a heart to your home. Make this fire your own by adjusting the unique features to suit your individual style. Choose your flame effect, adjust the brightness of the glowing ember fuel bed or listen to the realistic crackling log fire sound effects.

All fires are supplied with ultra-realistic hand painted logs and coal crystals. You decide what combination best suits your mood. With this level of versatility combined with LED technology, you can make your Iconic fire truly bespoke.