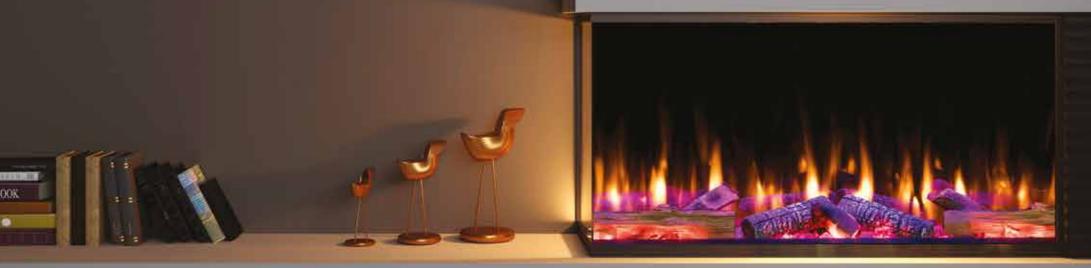

# Stand out from the crowd.

#### Satisfying the desires of the ever-evolving customer is at the center of our ethos.

Iconic electric fires bring beauty, comfort and smart technology together to create appliances that stand out from the crowd, creating a truly focal point in your room, adding a heart to your home. Make this fire your own by adjusting the unique features to suit your individual style. Choose your flame effect, adjust the brightness of the glowing ember fuel bed or listen to the realistic crackling log fire sound effects.

All fires are supplied with ultra-realistic hand painted logs and coal crystals. You decide what combination best suits your mood. With this level of versatility combined with LED technology, you can make your Iconic fire truly bespoke.