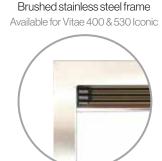

### Accessories.

Frames, trims and back panels - accessorise your iconic electric fire.

Complete the look and choose a frame that best suits your interiors style. There are a number of decorative frame options that can be paired with the Iconic range to add that finishing touch.