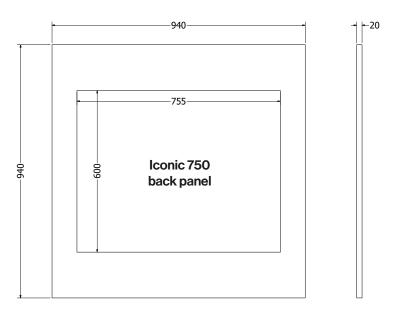

### Accessories.

Frames, trims and back panels - accessorise your iconic electric fire.

Complete the look and choose a frame that best suits your interiors style. There are a number of decorative frame options that can be paired with the Iconic range to add that finishing touch.

## Dimensions.

| Model | А    | В    | С   | D   | Е   | F   | G  | Н   |
|-------|------|------|-----|-----|-----|-----|----|-----|
| 400   | 400  | 532  | 410 | 613 | /   | 315 | /  | 51  |
| 450   | 410  | 430  | 285 | 580 | /   | 268 | /  | 180 |
| 530   | 520  | 632  | 285 | 460 | /   | 315 | /  | 51  |
| 750   | 750  | 782  | 595 | 804 | 187 | 301 | 14 | 99  |
| 1000  | 1000 | 1032 | 402 | 611 | 187 | 301 | 14 | 99  |
| 1250  | 1250 | 1282 | 402 | 611 | 187 | 301 | 14 | 99  |
| 1600  | 1600 | 1632 | 402 | 611 | 187 | 301 | 14 | 99  |
| 2000  | 2000 | 2032 | 402 | 611 | 187 | 301 | 14 | 99  |